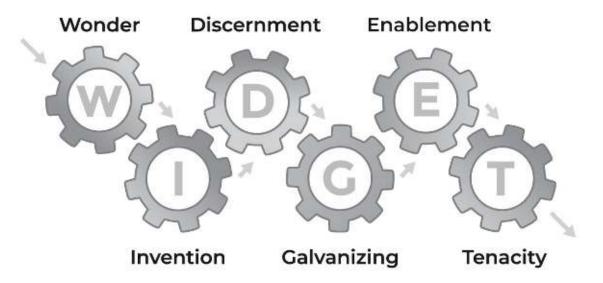

## **Working Genius**

The Working Genius assessment is 20% personality and 80% productivity. People who understand their genius show up to work happier, are more effective, and play well with others. Working Genius Certified Facilitators are equipped to analyze and apply results to help individuals and teams leverage Working Genius to be more innovative, strategic, and effective.